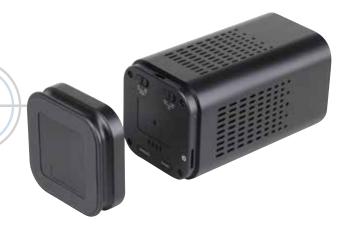

|
| Storage & I/O          |                                                     |
| Memory Type            | Memory Card (Support up to 32GB)                    |
| Data Interface         | Mini USB 2.0                                        |
| Misc.                  |                                                     |
| Date/Time Table        | YYYY/MM/DD, HH:MM:SS                                |
| Snapshot               | recording and playback video (via smartphone)       |
| Power                  |                                                     |
| Power Input            | DC5V 2A                                             |
| Recording time         | 500 min @ 1920x1080 resolution ( 16GB memory card ) |



#### **Product Sketch**



#### **Standard Accessories**



USB cable



Memory Card



Manual

This product is for Law Enforcement and Home Security Use Only!Specifications are subject to change without notice

.awMate

### **CE/FCC** Certified