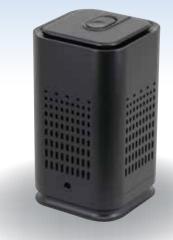

# PV-AP10i

## **Covert DVR in Air Purifier Design**

#### Feature

- Built-in Wi-Fi allows you to control, view, and download video from smartphone/tablet
- Built-in IP enables remote control function to operate anywhere in the world using smartphone
- Record at 1080p/720p/WVGA @25/30fps
- Support up to 32G memory card
- Appear as normal air purifier with built-in DVR and 2MP camera
- Powered by AV outlet no batteries needed!
- LED indicators for power, charging, IP and recording
- Over-write function; hassle free for changing memory card