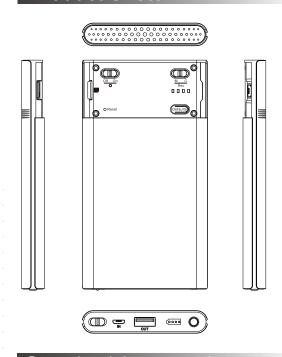

## PV-PB30W

Covert DVR in Power Bank Design

## **Feature**

- Built-in Wi-Fi allows you to control, view and download video from your smartphone
- Records at 1080p/720p/WVGA @ 30fps
- Takes up to 64GB memory card
- Appears as a normal smartphone/tablet power bank with built-in DVR and 2MP camera
- LED indicators for power, charging, Wi-FI and recording
- Over-write function, hassle free for changing the memory card

## Specification

| External Camera Module |                                                           |
|------------------------|-----------------------------------------------------------|
| Built-in Image Sensor  | 1/2.8" Progressive CMOS Sensor                            |
| Sensor Resolution      | 2592 × 1944                                               |
| Sensor Sensitivity     | 3.3 Lux @ F 2.0                                           |
| Lens F/No.             | F 2.4+-5%                                                 |
| Focal Length           | 3.7mm                                                     |
| Angle of View          | 70°                                                       |
|                        | Video Spec.                                               |
| Algorithm              | H.264, JPEG                                               |
| File Format            | MOV, JPG                                                  |
| Video Recording Mode   | Auto / Manual / Motion Detection                          |
| Recoreding Capability  | 1080P /720P/ WVGA                                         |
| Frame Rate             | Up to 30 fps                                              |
| Wi-Fi Spec.            |                                                           |
| Wi-Fi                  | Built-in Wi-Fi Module                                     |
|                        | Storage & I/O                                             |
| Memory Type            | Micro SD Card ( Support SDHC max. 64GB) Use Device Format |
| Data Interface         | Mini USB 2.0                                              |
| Battery Output         | USB DC 5V Output 550mA                                    |
|                        | Misc.                                                     |
| Disguised Mode         | Stand-By, Power-Off                                       |
| Date/Time Table        | YYYY.MM.DD, HH,MM,SS                                      |
| Snapshot               | Snapshot image when preview                               |
| Power                  |                                                           |
| Power Input            | DC5V                                                      |
| Power Consumption      | 300mA-360mA (Wi-Fi off Wi-Fi = 100mA)                     |
| Battery Input          | DC 3.7V / 4500 mA Lithium battery                         |
| Battery Lifetime       | Continuous recording 600min for Wi-Fi off                 |
| Recording Time         | 5h @ 1920 × 1080 resolution ( 32GB SD card )              |
| Charge Time            | 150min-200min                                             |
|                        | Physical                                                  |
| Vibration Alert        | Power on/off, Recording, Low battery                      |